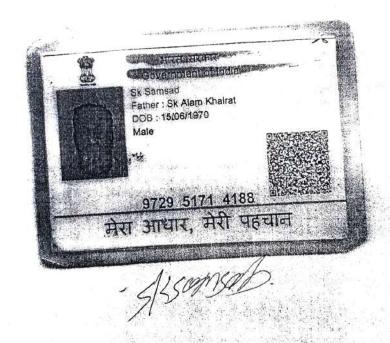

SOUMITRA CHANDA bicensed Stamp Vendor 8/2, K. S. Roy Road, Kol-1

Cons

Identified by me,

Svial Der, Advocate

Slo Late Pontulla Der.

Bor Association Room No.9,

High court. colcutta.

North 24 Parganas in the State of West Bengal, (2) SRI SHAMINDRA CHAUDHURY alias BRHAMACHARY PABITRA CHAITANYA (PAN-AQBPC7581P & ADHAR No.7499 0213 2909), son of Late Rai Biswendra Nath Chaudhury, by caste and religion-'Hindu', by occupation-'Monk', by Nationality-'Indian', residing at premises No.3, Rai Mathuranath Chaudhury Street, P.O-Baranagar, Police Station-Baranagar, Pin Code No.7000036, in the State of West Bengal, (3) SRI ATINDRA CHAUDHURY (PAN-AGMPC5020C & ADHAR No.6639 7521 5255), son of Late Rai Biswendra Nath Chaudhury, by caste & religion-"Hindu', by occupation-Teacher', by Nationality-'Indian', residing at premises No.3, Rai Mathuranath Chaudhury Street, P.O & P.S--Baranagar, Kolkata-7000036, District-North 24 Parganas in the State of West Bengal, (4) SMT. BIDISHA GUHA (PAN-AGZPG2663E), wife of Mr. P. K. Guha & daughter of Late Rai Biswendra Nath Chaudhury, by caste & religion-"Hindu", by occupation-'Domestic Work', by Nationality-'Indian', residing at 159A, 'KANCHANJANGA APARTMENT', Sector-53, Noida, P.O & Police Station-Noida, District-Ghaziabad, Pin Code No.201301 in the State of Uttarpradesh and (5) SMT GOURI BHOSE (PAN-CEBPB2237R & ADHAR No.4481 9416 8780), wife Sri Arabinda Bhose and daughter of Late Rai Dhirendra Nath Choudhury, by caste & religion-"Hindu", by occupation-'Domestic Work', by Nationality-'Indian', residing at premises No.2, Neogi Ghat Street, P.O-Bagbazar, Police Station Shyampukur, Kolkata-700003 in the State of West Bengal, hereinafter called and referred to as the 'LAND OWNERS', represented by their Constituted Attorney SK. SAMSAD (PAN-CCUPS8420G & ADHAR No.9729 5171 4188), son of Late Sk. Alam Kherat, by faith-'Islam', by Contd P/3

Ravi Choursin

occupation-'Business', by nationality -'Indian', residing at Premises No.96/H/7, Cossipore Road, P.O-& P.S-Cossipore, Kolkata-700002, by virtue of General Power of Attorney, dated 28.04.2017, registered with the Office of the Additional Registrar of Assurances III, Kolkata and recorded in Book No.IV, C. D. Volume No.1903-2017, Pages from 57663 to 57698, Being No.190302256 for the year of 2017, which is still in force.