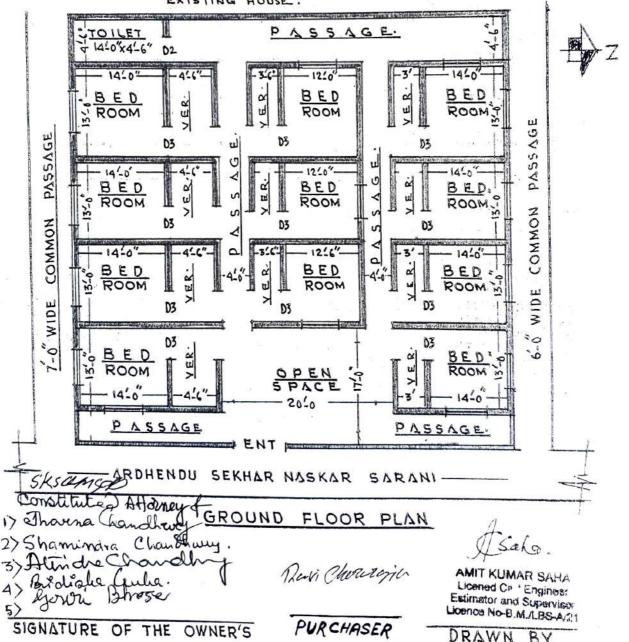

## SCHEDULE OF THE LAND ABOVE REFERRED TO

ALL THAT piece and parcel of Homestead Land, measuring about 6 (Six) Cottahs 1 (One) Chittack 7 (Seven) Square feet TOGETHER WITH 3,303 Square feet Tile Shed Structure, demarcated and delineated in the Map or Plan annexed hereto, situated at premises No.53A, Ardhendu Sekhar Naskar Sarani (previously known as Chaulpatty Road), Police Station-Beliaghata, Kolkata-700010, Assessee No.11-033-040-022-5, within the Limitation of Ward No.33 of The Kolkata Municipal Corporation and within the Jurisdiction of Additional District Sub Registrar of Sealdah, District Registry Office-Alipore in the District of South 24 Parganas, butted and bounded as follows:

ON THE NORTH : 53B, Ardhendu Sekhar Naskar Sarani

(Chaulpatty Road) .

ON THE SOUTH : Archendu Sekhar Naskar Sarani.

ON THE EAST: 53/C, Ardhendu Sekhar Naskar Sarani.

ON THE WEST : 6 Feet Wide Common Passage and

thereafter 52/H/10, Sekhar Naskar Sarani

(Chaulpatty Road).

The Self attested photographs of all the parties to this Indenture are attached hereto and the fingers prints or impressions Under Rule 44A of The Indian Registration Act, 1908 are enclosed herewith, part of this Indenture.