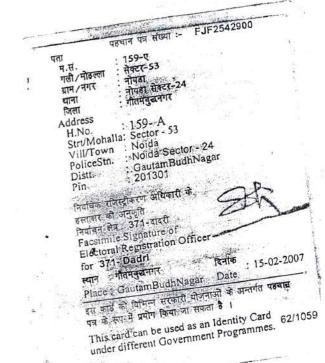

#### AND

In this Indenture unless it be contrary or repugnant to the subject or context the following words shall have the following manner:

(1) LAND OWNERS/VENDORS: Shall mean (1) JHARNA CHAUDHURY wife of Late Rai Biswendra Nath Chaudhury, (2) SRI SHAMINDRA CHAUDHURY alias BRHAMACHARY PABITRA CHAITANYA, son of Late Rai Biswendra Nath Chaudhury, (3) SRI ATINDRA CHAUDHURY, son of Late Rai Biswendra Nath Chaudhury, all are residing at premises No.3, Rai Mathuranath Chaudhury Street, P.O & P.S-Baranagar, Kolkata-7000036, District-North 24 Parganas in the State of West Bengal (4) SMT. BIDISHA GUHA, wife of Sri P. K. Guha & daughter of Rai Biswendra Nath Chaudhury, residing at 159A, 'KANCHANJANGA APARTMENT', Sector-53, Noida, P.O & Police Station-Noida, District-Ghaziabad, Pin Code No.201301 in the State of Uttarpradesh

WHEREAS by virtue of inheritance (1) JHARNA CHAUDHURY wife of Late Rai Biswendra Nath Chaudhury, (2) SRI SHAMINDRA CHAUDHURY alias BRHAMACHARY PABITRA CHAITANYA, son of Late Rai Biswendra Nath Chaudhury, (3) SRI ATINDRA CHAUDHURY, son of Late Rai Biswendra Nath Chaudhury, all are residing at premises No.3, Rai Mathuranath Chaudhury Street, P.O & P.S--Baranagar, Kolkata-7000036, District-North 24 Parganas in the State of West Bengal (4) SMT. BIDISHA GUHA, wife of Sri P. K. Guha & daughter of Rai Biswendra Nath Chaudhury, residing at 159A, 'KANCHANJANGA APARTMENT', Sector-53, Noida, P.O & Police Station-Noida, District-Ghaziabad, Pin Code No.201301 in the State of Uttarpradesh and (5) SMT GOURI BHOSE, wife Sri Arabinda Bhose and daughter of Late Rai Dhirendra Nath Choudhury, residing at premises No.2, Neogi Ghat Street, P.O-Bagbazar, Police Station Shyampukur, Kolkata-700003 are the owners of ALL THAT piece and parcel of homestead Land, measuring about 6 (Six) Cottahs 1 (One) Chittack 7 (Seven) Square feet be the same more or less together with 3303 Square feet Tile Shed situated at premises No.53A, Ardhendu Sekhar Naskar Structure, Sarani (previously known as Chaulpatty Road), Police Beliaghata, Kolkata-700010, Assessee No.11-033-040-022-5, within the limitation of Ward No.33 of The Kolkata Municipal Corporation and within the Jurisdiction of Additional District Sub Registrar of Sealdah, District Registry Office-Alipore in the District of South 24 Parganas, particularly described in the Schedule hereunder.

j.

THAT now the Owners namely (1) JHARNA CHAUDHURY, wife of Late Rai Biswendra Nath Chaudhury, residing at premises No.3, Roy Mathuranath Chaudhury Street, P.O-Baranagar, Police Station-Baranagar, Pin Code No.700036, (2) SRI SHAMINDRA CHAUDHURY alias BRHAMACHARY PABITRA CHAITANYA, son of Late Rai Biswendra Nath Chaudhury, residing at premises No.3, Rai Mathuranath Chaudhury Street, P.O P.S--Baranagar, Kolkata-700036, (3) SRI ATINDRA CHAUDHURY, son of Late Rai Biswendra Nath Chaudhury, residing at premises No.3, Roy Mathuranath Chaudhury Street, P.O & P.S--Baranagar, Kolklata-700036, (4) SMT. BIDISHA GUHA, wife of Mr. P. K. Guha & daughter of Rai Biswendra Nath Chaudhury, residing at 159A, 'KANCHANJANGA APARTMENT', Sector-53, Noida, P.O & Police Station-Noida, District-Ghaziabad, Pin Code No.201301 in the State of Uttarpradesh and (5) SMT GOURI BHOSE, wife Sri. Arabinda Bhose and daughter of Late Rai Dhirendra Nath Choudhury, residing at premises No.2, Neogi Ghat Street, P.O-Bagbazar, Police Station Shyampukur, Kolkata-700003, realized badly need of money and as such jointly called and declared to sell of ALL THAT piece and parcel of the aforesaid Land, measuring about 6 (Six) Cottahs 1 (One) Chittacks 7 (Seven) Square feet TOGETHERWITH dilapidated 3303 Square feet Tile Shed Structure, situated at PREMISES No.53A, Ardhendu Sekhar Naskar Sarani (previously