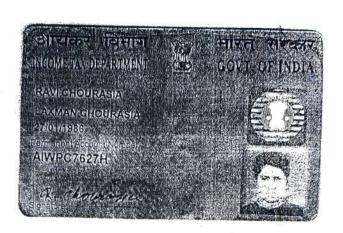

#### And

SRI RAVI CHOURASIA, son of Late Laxman Chourasia (PAN-AIWPC7627H & AADHAAR No.265062824304), by caste & religion-"Hindu', by occupation-"Business', by Nationality-"Indian', residing at premises No.6A, Tara Chand Dutta Street, Chittaranjan Avenue, P.O-& P.S-Jorasanko, Kolkata-700073, in the State of West Bengal, hereinafter called and referred to as the "PURCHASER" (which expression shall unless excluded by or repugnant to the context be deemed to mean and include her heirs, executors, administrators, legal representatives and assigns) of the SECOND PART.